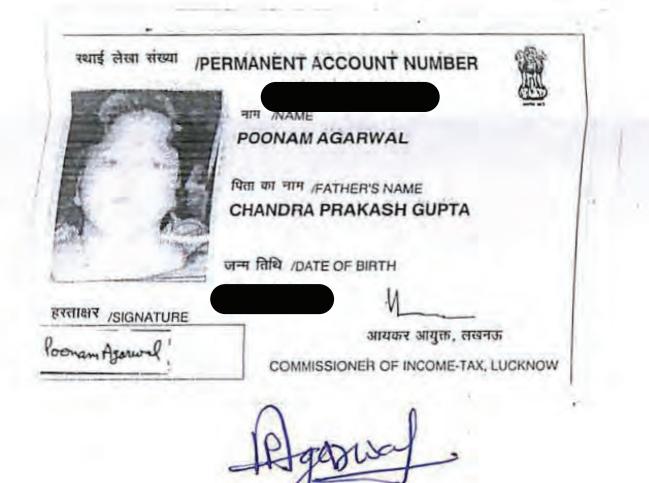

garal Thanks & Regards

(POONAM AGARWAL)

- Copy of Pan Card of the Applicant
- Copy of Adhar Card of the Applicant
- All ISR-1,ISR-2,ISR-4,SH-13 Forms

FROM,

POONAM AGARWAL 120 SRI NARAYAN GANJ UJHANI GRAMEEN UJHANI BISAULI BADAUN UTTAR PRADESH-243639