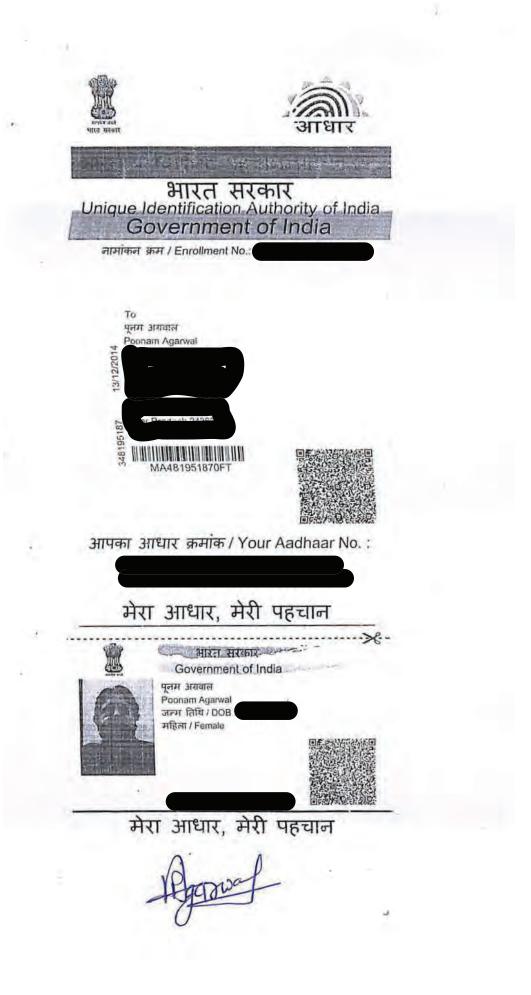

garal Thanks & Regards

(POONAM AGARWAL)

- Copy of Pan Card of the Applicant
- Copy of Adhar Card of the Applicant
- All ISR-1,ISR-2,ISR-4,SH-13 Forms

FROM,

POONAM AGARWAL 120 SRI NARAYAN GANJ UJHANI GRAMEEN UJHANI BISAULI BADAUN UTTAR PRADESH-243639